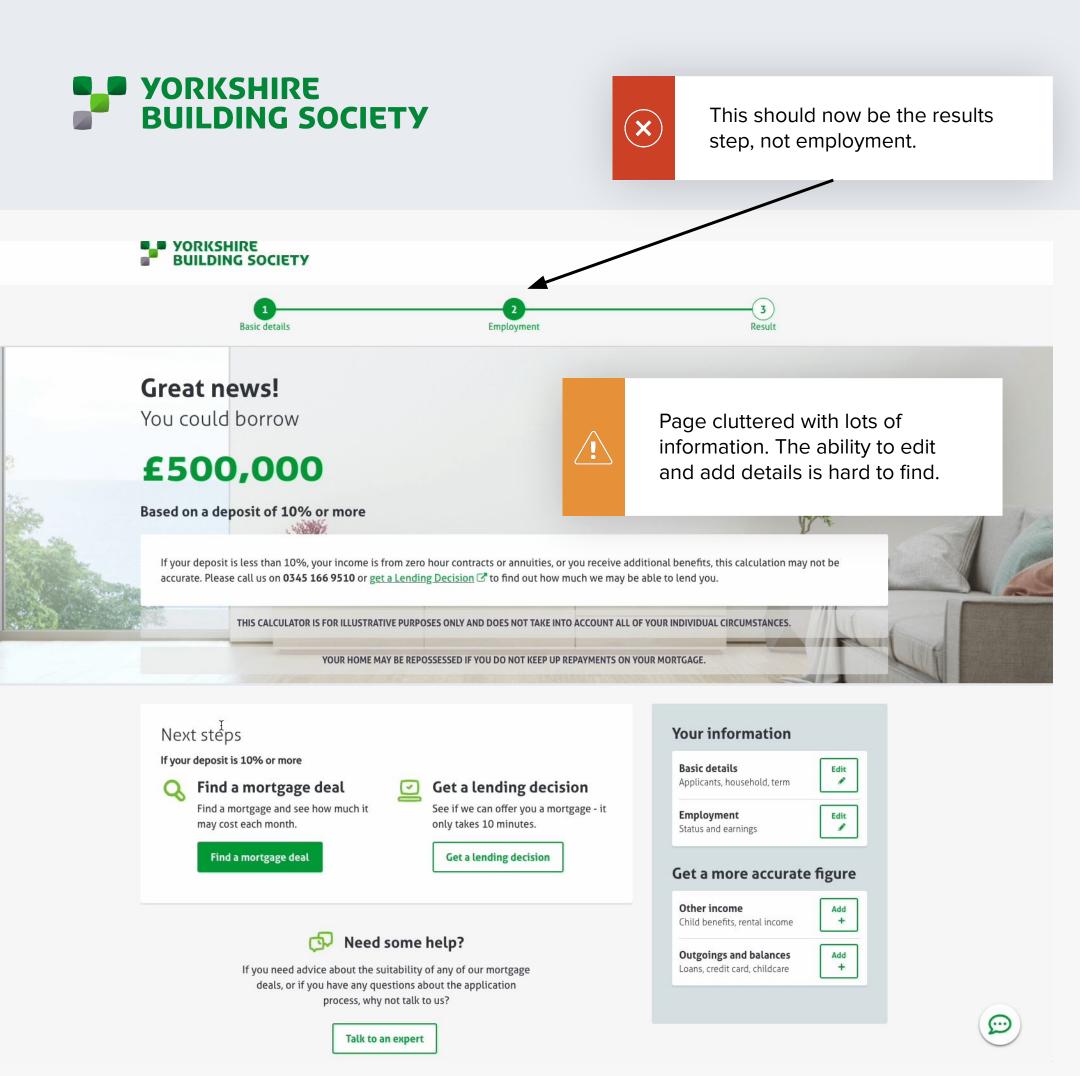

#### Mortgage calculators

It's really important that before you get to the stage of applying for your mortgage you have an idea of how much a mortgage is likely to cost you. That's why we created our <u>mortgage calculators</u>. If you want to know how much the monthly repayments might be and how much you would be able to afford for a mortgage then our <u>repayment calculator</u> can provide you with an estimate of your monthly repayments, based on the size of mortgage you need. To find out how much you might be able to borrow for buying a new home or a