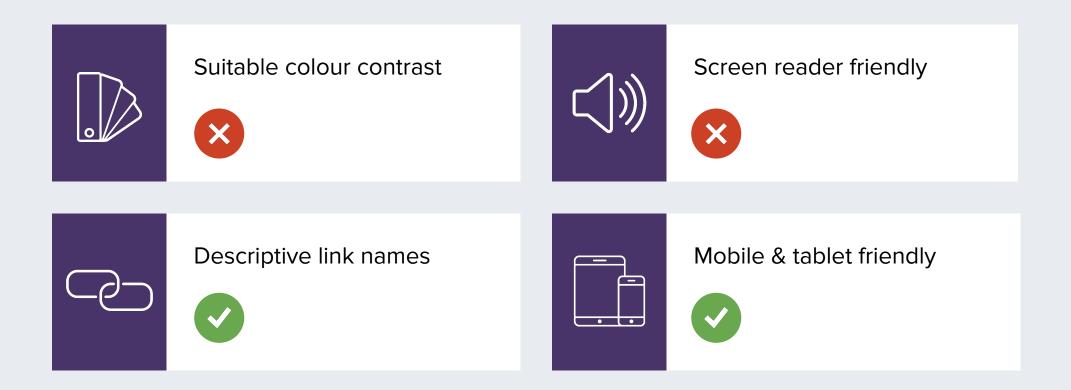

## Accessibility

1 in 5<sup>\*</sup> of us are affected by disability at some point in our lives that can prevent us from accessing information online. It's vital that websites are accessible as it ensures equal access, inclusivity, and usability for all users, promoting a barrier-free digital experience.

This accessibility review uses WAVE, a web accessibility evaluation tool developed by WebAIM.org. WAVE facilitates human evaluation and aligns with the Web Content Accessibility Guidelines (WCAG) 2.1 guidelines. Mac VoiceOver is also used for screen reader testing to validate findings identified by WAVE.