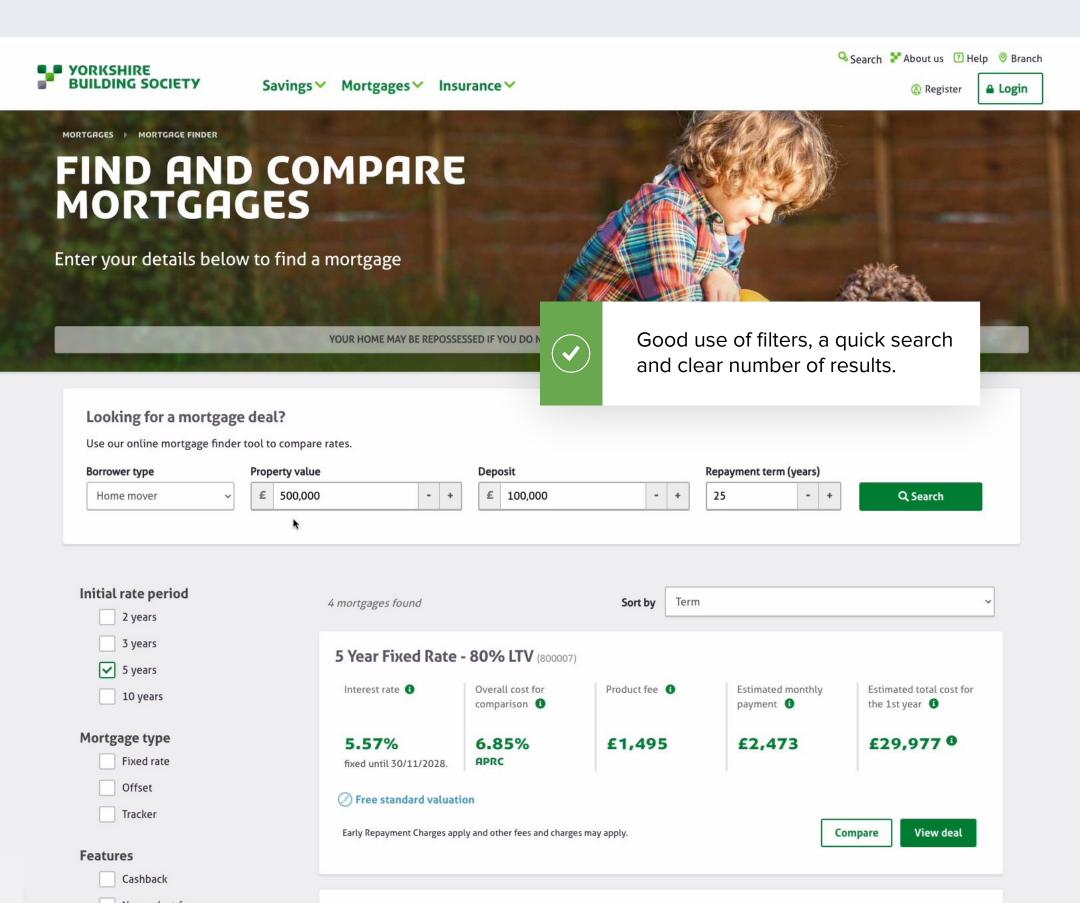

#### Find the right mortgage for you

We know that it can be time-consuming to find the best mortgage rates when you're looking for a suitable deal. By using our mortgage finder tool, we can quickly and easily show you mortgage deals specific to your needs. All you need to do is provide some details about your deposit and the value of your property and we'll provide you with a list of mortgages, removing any that are unsuitable.