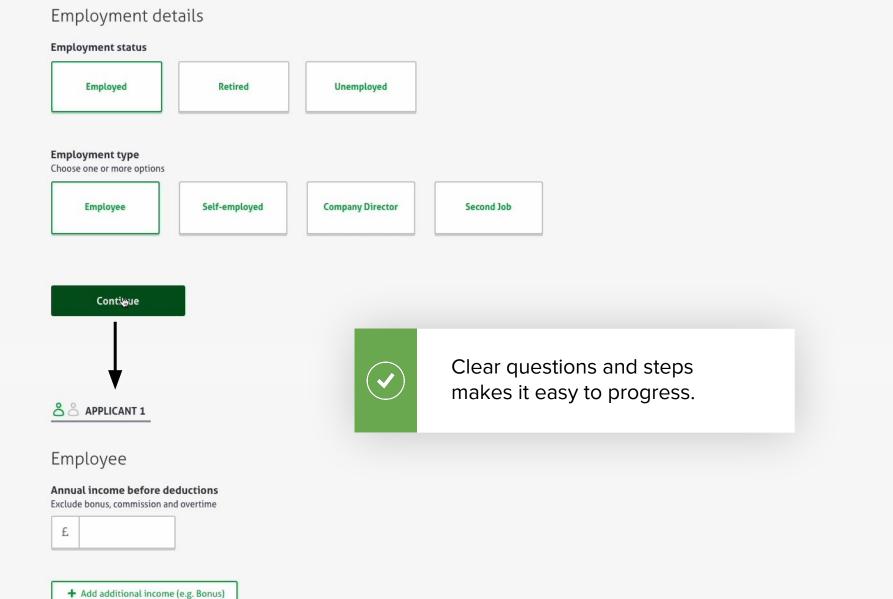

ser: August 10th, 2023 MacBook Pro, macOS 13.41 Chrome 115.0.5790.170 iPhone 12, iOS 16.6 Safari 16 iPad Pro 11, iOS 16.0 Safari 16









### **MORTGAGE BORROWING CALCULATOR**

Find out how much you can borrow by answering a few questions about your household, income, and outgoings.

#### Basic details



Continue



#### $\stackrel{{}_{\scriptstyle \wedge}}{\stackrel{{}_{\scriptstyle \wedge}}{\stackrel{{}_{\scriptstyle \wedge}}{\stackrel{{}_{\scriptstyle \circ}}{\stackrel{{}_{\scriptstyle \circ}}{\stackrel{{}}}{\stackrel{{}_{\scriptstyle \circ}}{\stackrel{{}}}{\stackrel{{}_{\scriptstyle \circ}}}{\stackrel{{}_{\scriptstyle \circ}}{\stackrel{{}}}{\stackrel{{}_{\scriptstyle \circ}}{\stackrel{{}}}{\stackrel{{}}}{\stackrel{{}_{\scriptstyle \circ}}{\stackrel{{}}}{\stackrel{{}}}}}}}}}}}}}}$



Conting







#### Find the right mortgage for you

We know that it can be time-consuming to find the best mortgage rates when you're looking for a suitable deal. By using our mortgage finder tool, we can quickly and easily show you mortgage deals specific to your needs. All you need to do is provide some details about your deposit and the value of your property and we'll provide you with a list of mortgages, removing any that are unsuitable.

Once you find the mortgage that suits you best, it's easy to take the first step in finding out if you're eligible by getting a <u>Decision in Principle</u>. Or, if you want to know more about the different mortgages that we offer you can view our <u>fixed rate</u> and <u>offset</u> mortgage pages for a clear explanation of the features and benefi