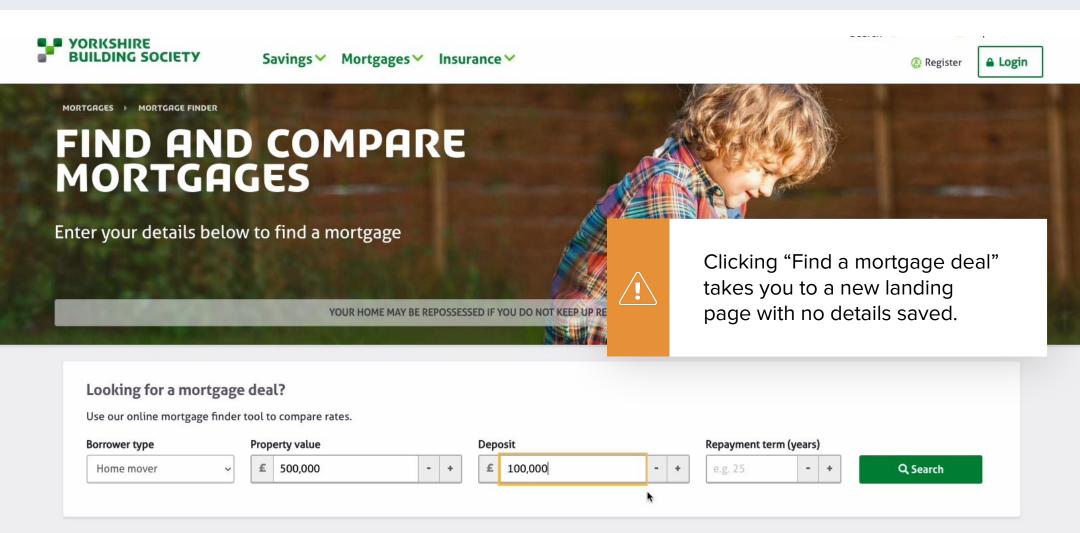

#### Find the right mortgage for you

We know that it can be time-consuming to find the best mortgage rates when you're looking for a suitable deal. By using our mortgage finder tool, we can quickly and easily show you mortgage deals specific to your needs. All you need to do is provide some details about your deposit and the value of your property and we'll provide you with a list of mortgages, removing any that are unsuitable.