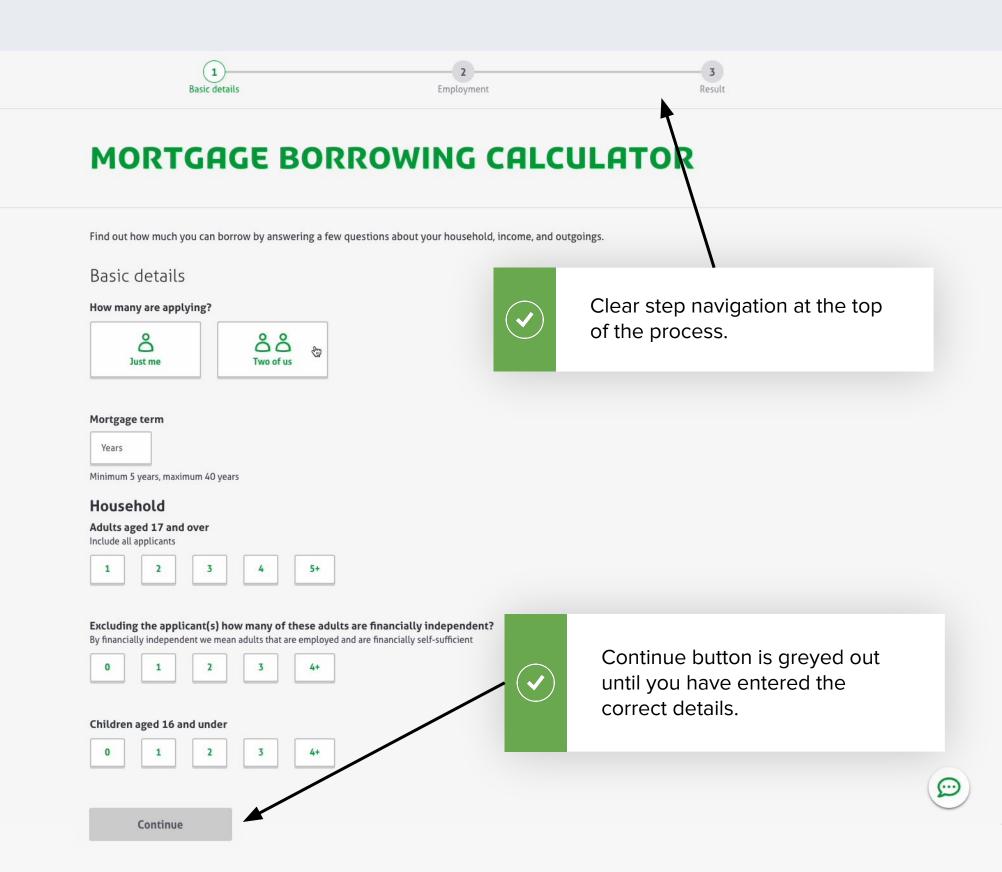

### **MORTGAGE BORROWING CALCULATOR**

Find out how much you can borrow by answering a few questions about your household, income, and outgoings.

#### Basic details

Continue