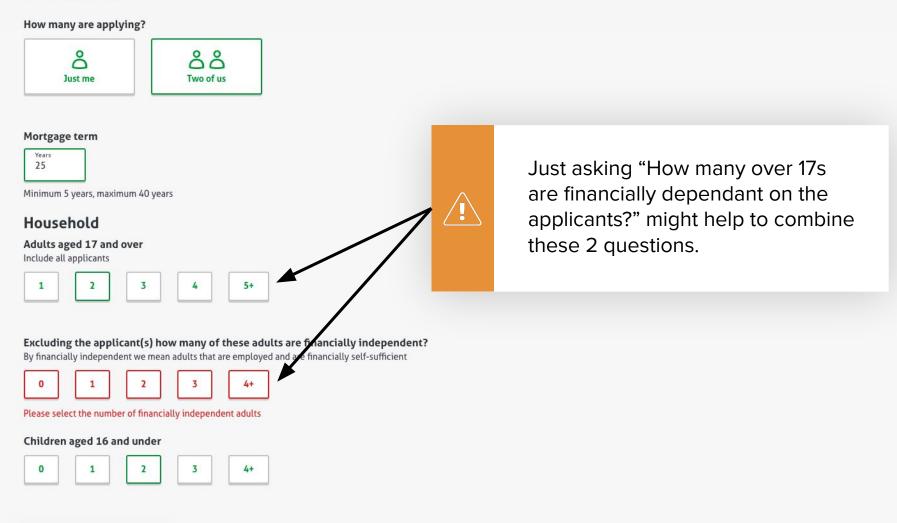

#### Basic details

Continue

#### $\stackrel{{}_{\scriptstyle \wedge}}{\stackrel{{}_{\scriptstyle \wedge}}{\stackrel{{}_{\scriptstyle \wedge}}{\stackrel{{}_{\scriptstyle \circ}}{\stackrel{{}_{\scriptstyle \circ}}{\stackrel{{}}}{\stackrel{{}_{\scriptstyle \circ}}{\stackrel{{}}}{\stackrel{{}_{\scriptstyle \circ}}}{\stackrel{{}_{\scriptstyle \circ}}{\stackrel{{}}}{\stackrel{{}_{\scriptstyle \circ}}{\stackrel{{}}}{\stackrel{{}}}{\stackrel{{}_{\scriptstyle \circ}}{\stackrel{{}}}{\stackrel{{}}}}}}}}}}}}}}$